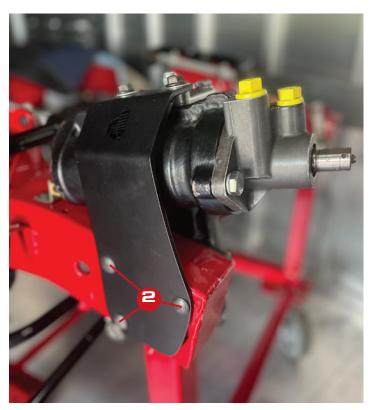

Using the factory or provided hardware, install the three frame mount bolts but do not tighten.

Install the top mount bolts to secure the bracket to the steering box torquing them to 37 ft lbs.

Tighten the frame mount bolts to 35-40 ft lbs and your steering box is now ready for the track or the street.