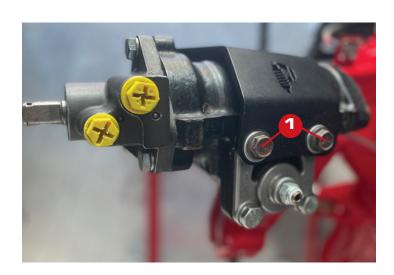

## **GB-BORG-RB**

Borgeson Reinforcment Bracket

- Steering Box Brace
- 3/8" 16 x 4.5" x 3
- 3/8" Flat Washer x 6
- 3/6-16 Nyloc Kut x 3
- M10-1.5x30mm Flange Head x 2
- M10 Lock Washer x 2

- 1 Remove and discard the two inner most bolts on top of the steering box, new hardare is provided.
- If the box is already installed on the car, remove the 3 frame mount bolts and retain your factory hardware. You can also use the 4.5" long bolts provided in the kit if you no longer have your factory bolts.